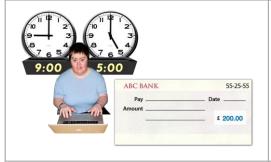

The Chair will need to spend about 3 days per month on the role

They will work with the Facilitator

The Chair will be paid £200 per day plus reasonable expenses